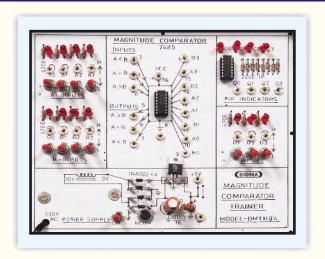

## 4 BIT MAGNITUDE COMPARATOR TRAINER

MODEL DMTHO7B

This trainer has been designed with a view to provide practical and experimental knowledge of Magnitude Comparator.

## **SPECIFICATIONS**

1. Power supply requirement : 230V AC, 50 Hz.

2. Built in IC based regulated Power supply - 0-5 V DC/200 mA.

3. Following parts provided on Single PCB with connecting terminals.

Magnitude Comparator - IC 7485 - 1 No.

4. High /Low switches : 11 Nos provided to apply 0 and 1 level

5. Logic output Indicators : 4 LEDs provided for output level indication.

6. Standard Accessories:

1. User Manual with practical and circuit diagrams.